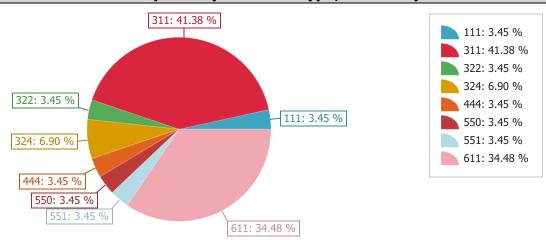

## **Incident Reports By Incident Type, Summary**

| Incident Type                                    | <b>Total Incidents</b> | Percent |
|--------------------------------------------------|------------------------|---------|
| 111 - Building fire                              | 1                      | 3.45%   |
| 311 - Medical assist, assist EMS crew            | 12                     | 41.38%  |
| 322 - Motor vehicle accident with injuries       | 1                      | 3.45%   |
| 324 - Motor vehicle accident with no injuries.   | 2                      | 6.90%   |
| 444 - Power line down                            | 1                      | 3.45%   |
| 550 - Public service assistance, other           | 1                      | 3.45%   |
| 551 - Assist police or other governmental agency | 1                      | 3.45%   |
| 611 - Dispatched & canceled en route             | 10                     | 34.48%  |

**Total Number of Incidents: 29** 

**Total Number of Incident Types:** 8

Incident Type Total Incidents Percent