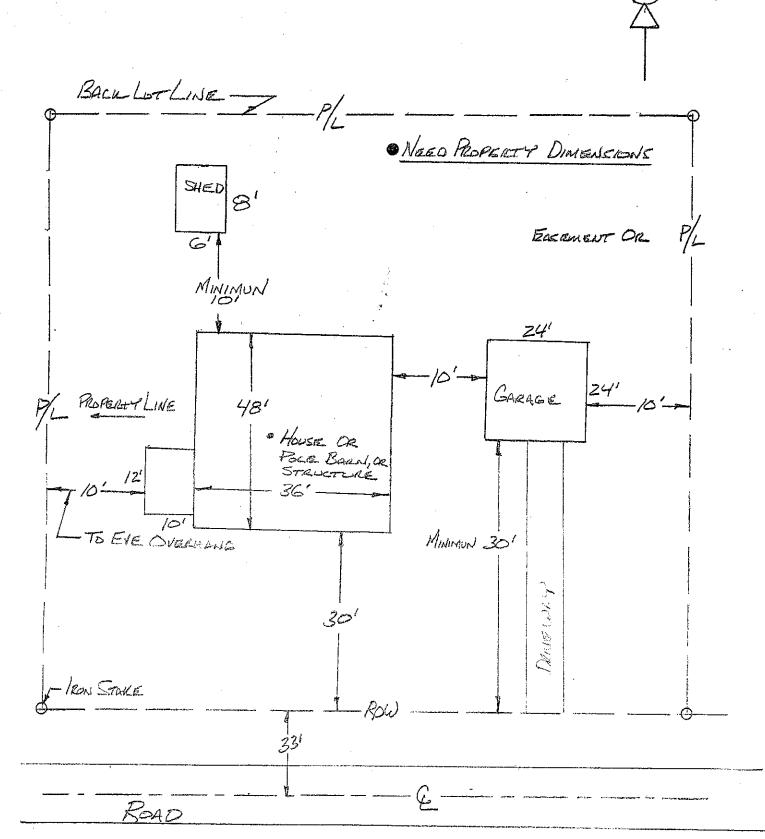

# EXAMPLE DE SITE PLAN DRAWING REQUIRED:

<sup>\*</sup> REFER TO SCHEDULE OF REGULATIONS FOR SETBACUS IN PARTICULAR DISTRICTS.

<sup>·</sup> ALL STRUCTURE SET BACKS ARATE EVE OVERHANG.