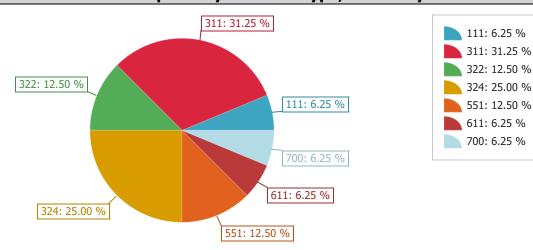

## **Incident Reports By Incident Type, Summary**

| Incident Type                                    | <b>Total Incidents</b> | Percent |
|--------------------------------------------------|------------------------|---------|
| 111 - Building fire                              | 1                      | 6.25%   |
| 311 - Medical assist, assist EMS crew            | 5                      | 31.25%  |
| 322 - Motor vehicle accident with injuries       | 2                      | 12.50%  |
| 324 - Motor vehicle accident with no injuries.   | 4                      | 25.00%  |
| 551 - Assist police or other governmental agency | 2                      | 12.50%  |
| 611 - Dispatched & canceled en route             | 1                      | 6.25%   |
| 700 - False alarm or false call, other           | 1                      | 6.25%   |

**Total Number of Incidents:** 16

**Total Number of Incident Types:** 7

Incident Type Total Incidents Percent