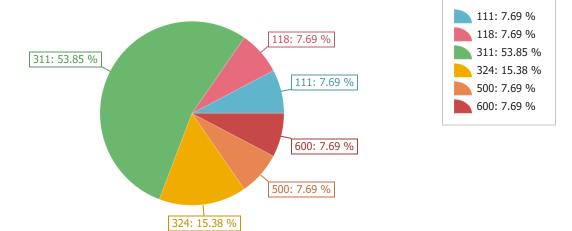

## Incident Reports By Incident Type, Summary

| Incident Type                                  | <b>Total Incidents</b> | Percent |
|------------------------------------------------|------------------------|---------|
| 111 - Building fire                            | 1                      | 7.69%   |
| 118 - Trash or rubbish fire, contained         | 1                      | 7.69%   |
| 311 - Medical assist, assist EMS crew          | 7                      | 53.85%  |
| 324 - Motor vehicle accident with no injuries. | 2                      | 15.38%  |
| 500 - Service Call, other                      | 1                      | 7.69%   |
| 600 - Good intent call, other                  | 1                      | 7.69%   |
|                                                |                        |         |

| Total Number of Incidents:      | 13 |
|---------------------------------|----|
| Total Number of Incident Types: | 6  |